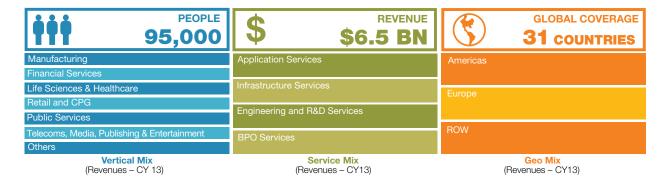

### Leverage our global network of expertise

HCL business and technology consultants bring in-depth knowledge and expertise across a broad spectrum of industries and disciplines. Our extensive global team of more than 95,000 employees with a network of offices in 31 countries helps optimize leading technologies to drive real business value for our clients.

#### **About HCL**

With revenues of \$6.5 billion, employing 95,000 technology experts and operating in 31 countries worldwide, HCL is a leading global technology services provider. HCL helps our clients transform their business and IT assets, deliver complex Digital Systems Integration programs and operate their application and infrastructure estates.