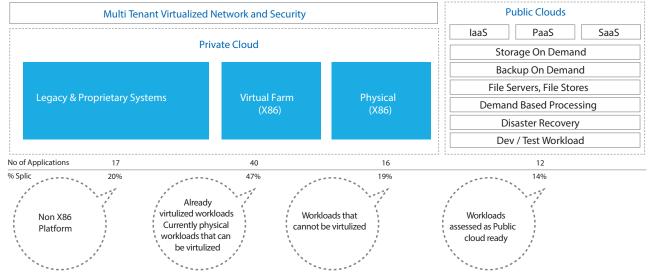

# What can I expect from the assessment?

Your organization can expect the following outputs from the assessment:

- Cloud Assessment Report: This includes workloads and applications mapped to recommended deployment models in the Cloud including IAAS (Private or Virtual) across Public & Private cloud
- Deployment Model Choice: Includes Cloud recommendation with respect to PaaS, SaaS or PaaS for specific workload categories