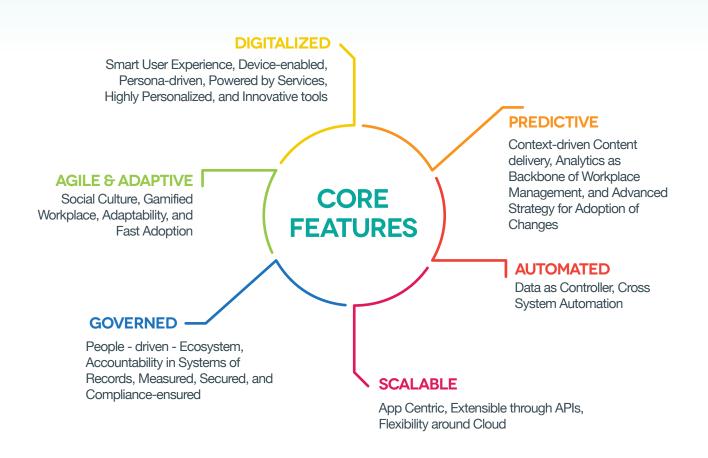

## HCL'S WORKFORCE COLLABORATION AND PRODUCTIVITY SERVICES

HCL's Workforce Productivity Framework delivers Next Gen 'eXperience' for Workplace encompassing Workforce, Assets and Processes within and between enterprises, to foster enhanced productivity & innovation with a focus on Agility, Digitalization, Governance, Automation, Adaptation, Predictability and Scalability.