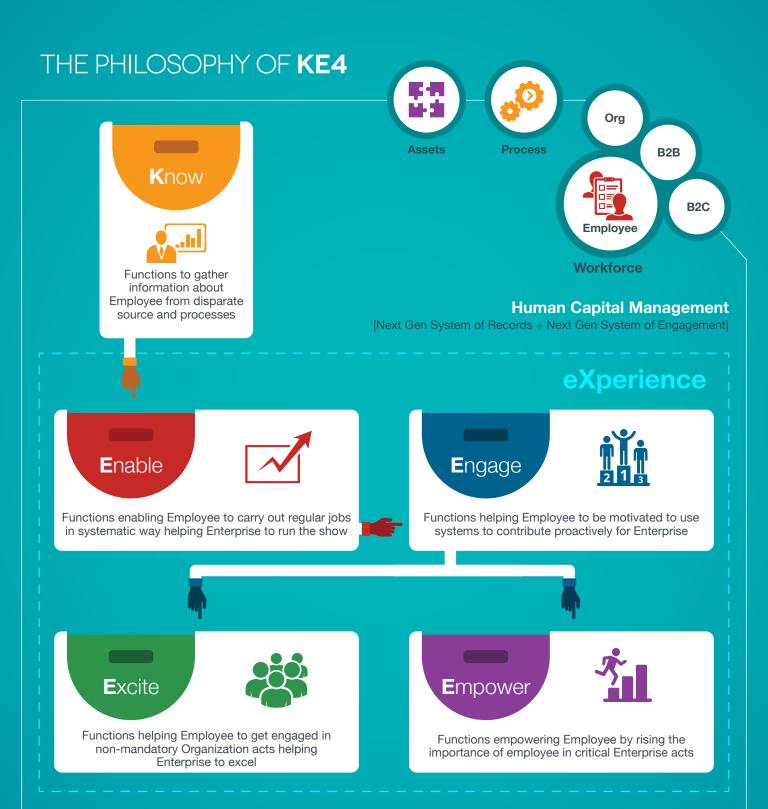

Objective is to deliver contextual **'eXperience'** to the workforce by implementing the KE4 philosophy - **"Know, Enable, Engage, Excite and Empower"**, which is successfully achieved and fostered by deep Knowledge of the ecosystem.