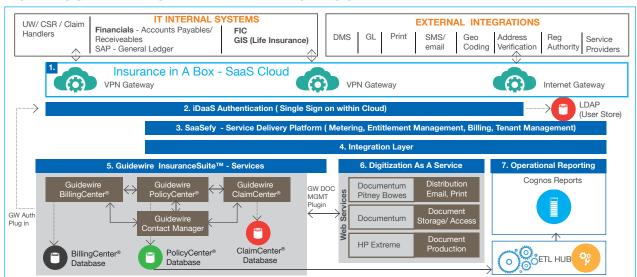

## HOW WOULD A TYPICAL IMPLEMENTATION LOOK?

The bulk of the Guidewire services and add-ons would be provided by our "Insurance in a Box" solution. All integrations with internal IT systems and external services would occur via internet gateways.