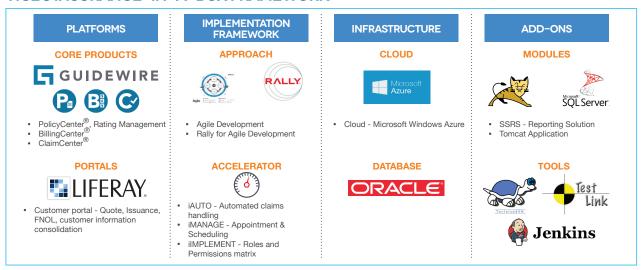

## WHAT IS HCL'S "INSURANCE-IN-A-BOX"?

HCL's "Insurance in a box" offering is a cloud-based solution that leverages modern, proven IT solutions, including the Guidewire product portfolio.

The core components of our solution include:

- State-of-the-art Microsoft Azure private cloud
- Hosted access to the Guidewire InsuranceSuite™ ClaimCenter®, PolicyCenter® and BillingCenter®.
- · Out-of-the-box customer portal providing mobile as well as desktop access for your clients
- Microsoft SSRS based reporting services for reporting from Guidewire (this can also utilize Guidewire DataHub™ and Guidewire InfoCenter™ solutions)

# HCL'S INSURANCE-IN-A-BOX FRAMEWORK

The core infrastructure services are hosted on Microsoft Azure private cloud. This platform provides the following benefits:

- · high availability clusters
- phased and flexible provisioning
- · increased network speed through 'local' country hosting
- increased data security through isolated instances and private cloud structure

Our framework provides proven accelerators and add-ons that provide additional value-add to our clients