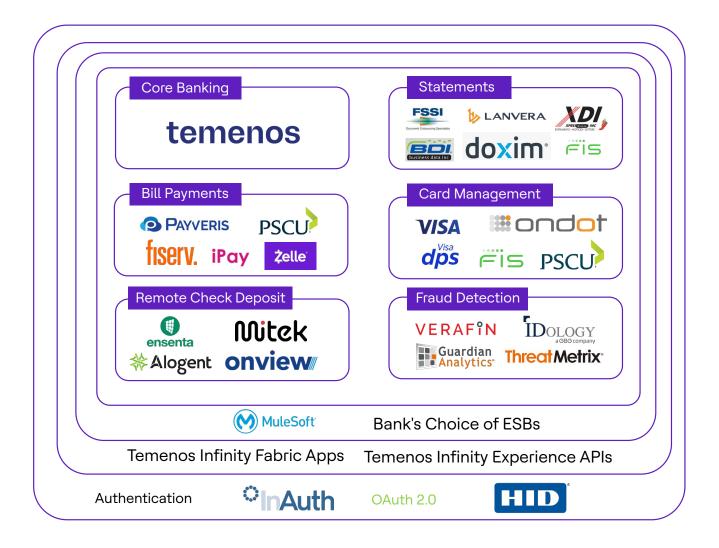

# Integrations and Ecosystem Marketplaces

Choose from an array of offerings to build a strong foundation at an accelerated pace

Microservicesbased Architecture

Pre-Integration with Large Ecosystem

Strategic Integration Roadmap

The integration approach ensures synchronous data movement for end-to-end visibility into integration across the extended ecosystem. As you get visibility into the system, you can build a strategic integration roadmap that brings agility and responsiveness into your business processes.

#### Temenos service catalogue

Integration with third party applications and upstream/downstream applications