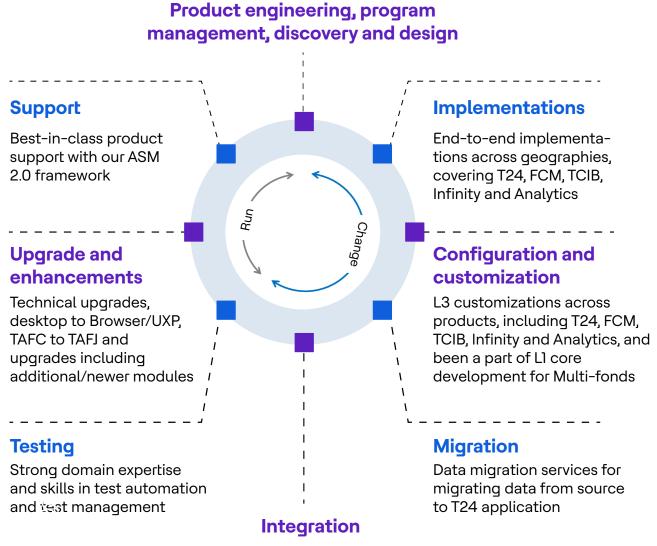

## HCLTech Temenos capability overview

# Transact capability overview

Expert team, with a legacy of nearly two decades with Transact; possesses skills across Transact, TPH/Temenos Payment Hub and Multi-fonds; experience with multiple e2e programs, including implementations, upgrades, customizations, etc.

### **Experience regions**

 Direct T24 implementations and upgrades with marquee names across Europe and Middle East

**Expert team** of consultants with several years of global experience in banking and tech and several certifications on Temenos's latest release and products.

Holistic team that has been recognized as Services Partner since 2015 and is one of the 8 Transact upgrade partners with certification in progress to extend partnership to development and migration.