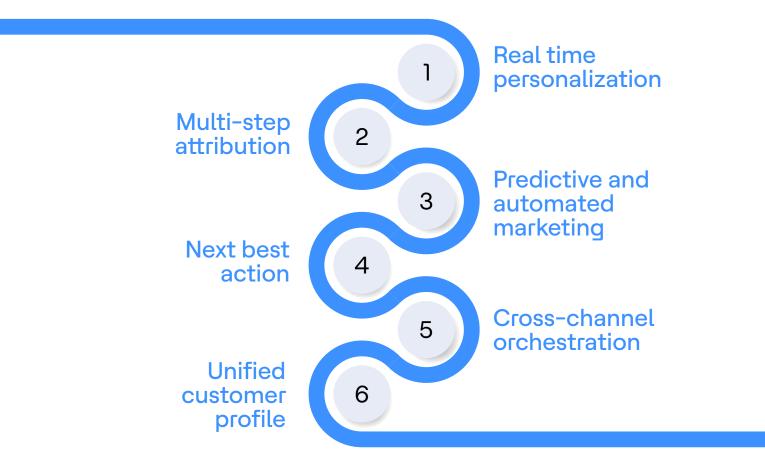

## HCLTech's ADvantage Pega Experience Amplifier helps resolve these issues through