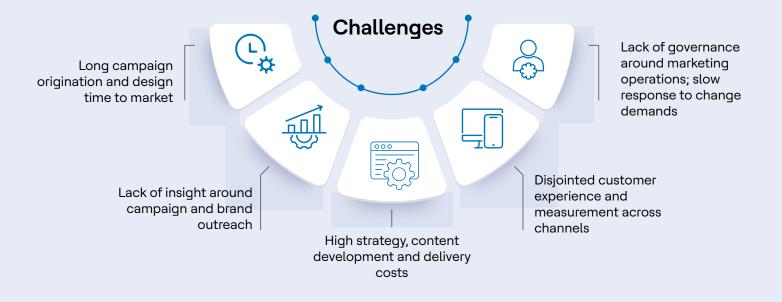

## Siloed marketing organizations face key internal challenges

### Customer data challenges include

#### **Fragmented data**

Customer data sits across disparate data sources, systems, and teams – making it diffcult to build a complete view of the customer journey

#### **Inconsistent** experiences

Customers receive disjoined experiences across different channelsincreasing CPA and impairing personalization

#### Complicated governance

Critical to meet regional and organizational requirements for managing known and unknown customer data