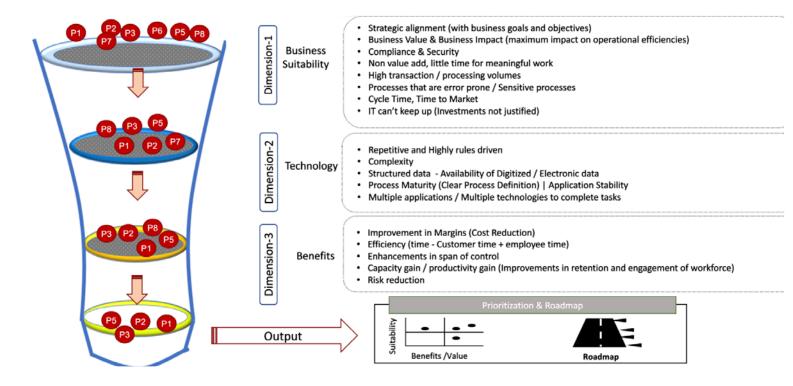

# Overview

HCLTech's ADvantageTM RPA 3D-Process Value Discovery and Prioritization framework is a 3 dimensional (business, technology & benefit analysis), 35 point-based automation opportunity assessment framework that helps organizations create, identify, analyze and prioritize automation opportunities. The 3-dimensional approach helps customers to perform:

- Suitability Analysis (desirability to customers /business)
- Feasibility Analysis (to technology)
- Benefits Analysis (viability to business)

The assessment framework allows companies to compare business value with suitability matrix and create a viable roadmap. This is a technology agnostic tool and can be leveraged for wide suite of RPA platforms such as Automation Anywhere, BluePrism, Pega Robotics, UiPath etc.

# Key features

Some of the key features of the framework are:

It provides a consolidated view of multiple processes (benefits, automation, priority etc.)

Runs a benefit analyses based on both hard and soft savings.

Executes a break analysis based on both hard and soft savings. **8 8 8** 

Assesses process on technology, business desirability and benefits expected.