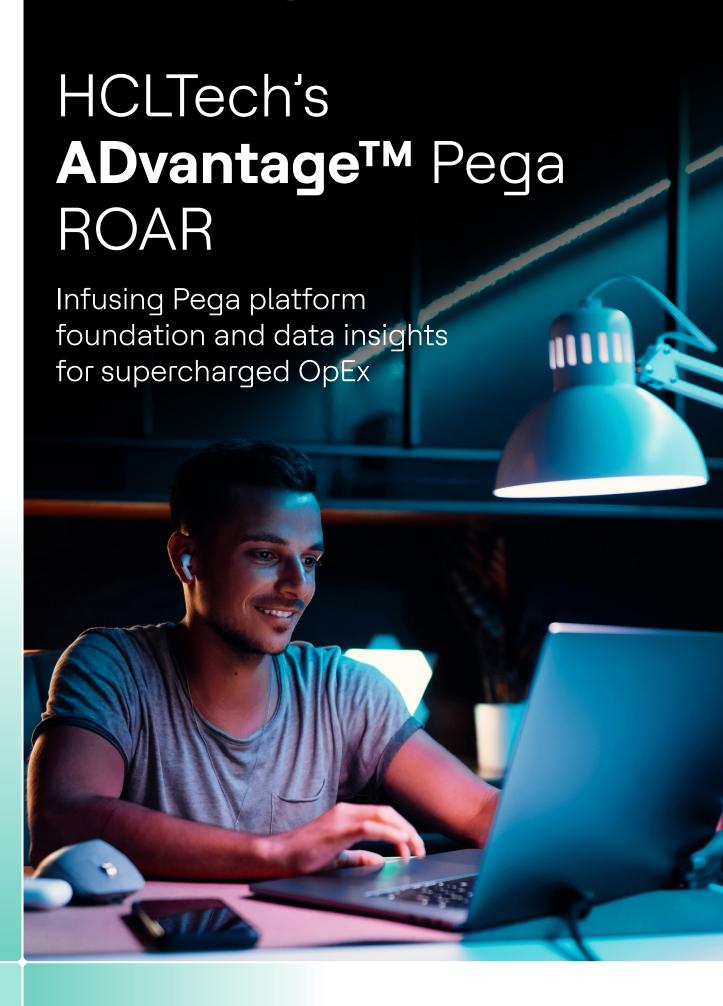

#### Reference Architecture

### Solution Approach

HCLTech's ADvantage™ Pega – ROAR framework is designed to simplify the data processing and integration. Teams can easily plug in with multiple Pega portals to monitor the Pega logs. The accurate and standardized data representation allows teams to access the real-time data in line with Pega's industry requirements.