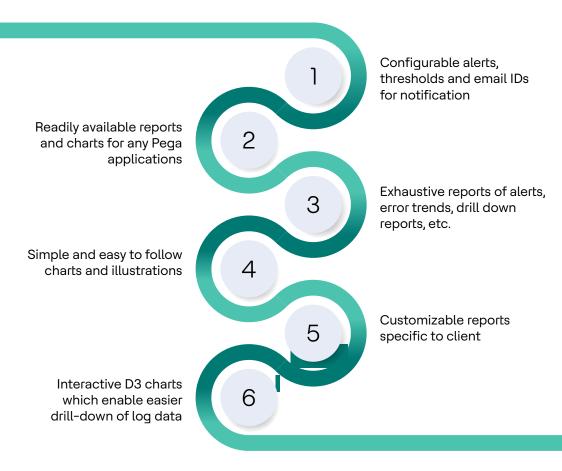

## **Key Features**

Configuring the platform is a simplified process giving the teams options to:

While the dashboard and reporting showcases information in the form of:

ROAR also has D3 charts which are more advanced and interactive charts. They provide a better view of the log data.