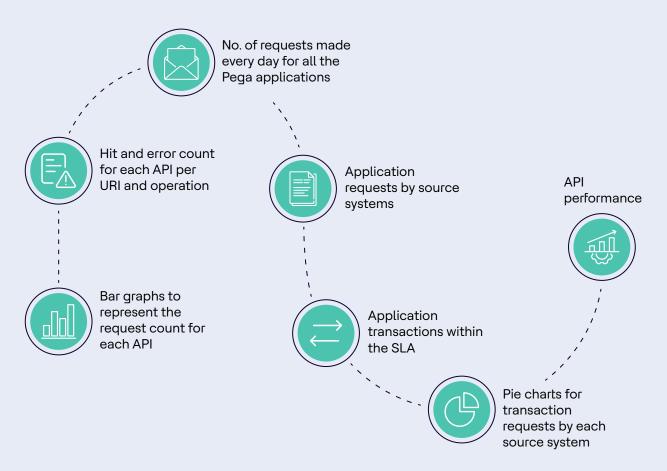

## **Key Features**

Configuring the platform is a simplified process giving the teams options to:

While the dashboard and reporting showcases information in the form of:

ROAR also has D3 charts which are more advanced and interactive charts. They provide a better view of the log data.