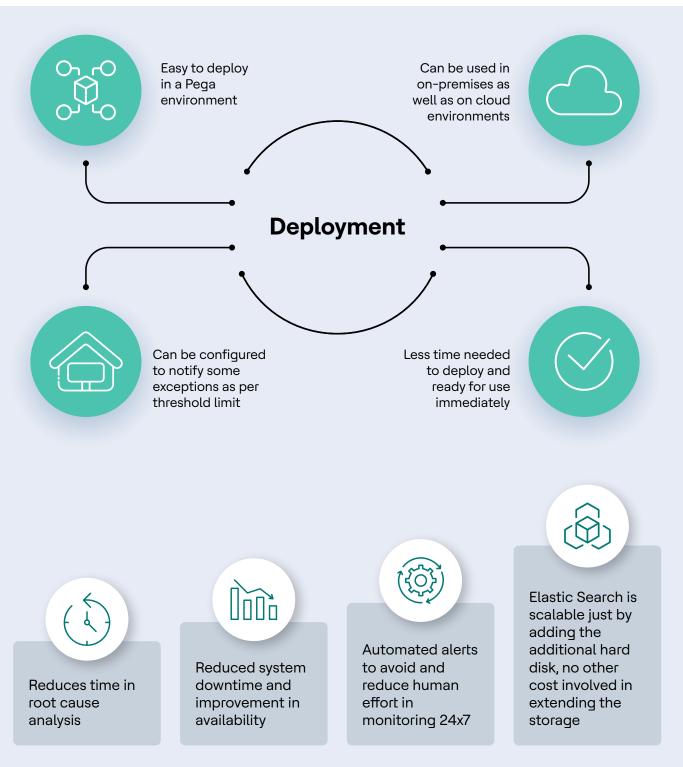

The ROAR platform also helps organizations with a multi-faceted approach, thus, providing benefits in deployment, cost savings, and customizations. Some of these benefits include:

#### **Cost Savings**