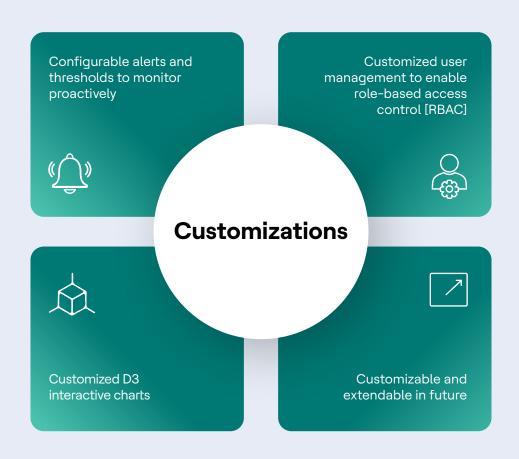

The ROAR platform also helps organizations with a multi-faceted approach, thus, providing benefits in deployment, cost savings, and customizations. Some of these benefits include: