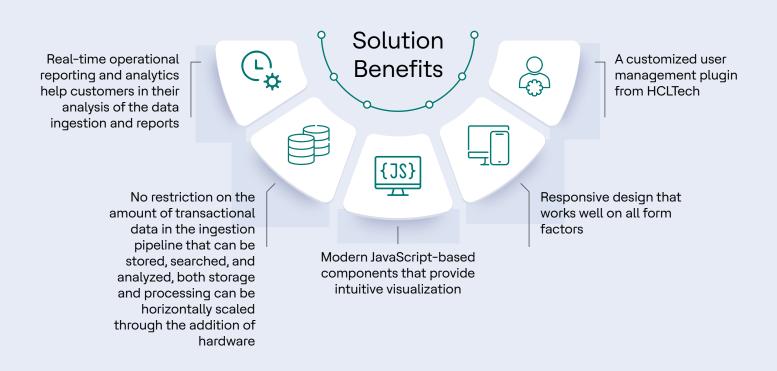

The ROAR platform also helps organizations with a multi-faceted approach, thus, providing benefits in deployment, cost savings, and customizations. Some of these benefits include:

#### **Cost Savings**