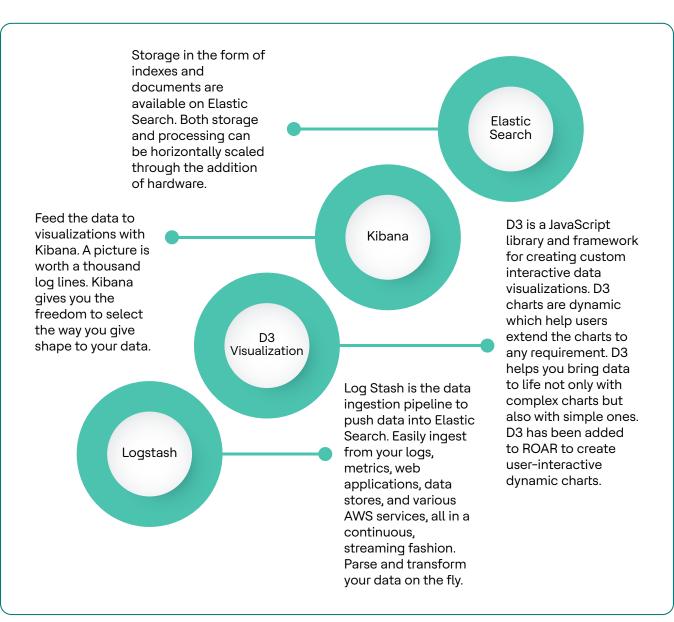

The ROAR platform also helps organizations with a multi-faceted approach, thus, providing benefits in deployment, cost savings, and customizations. Some of these benefits include: