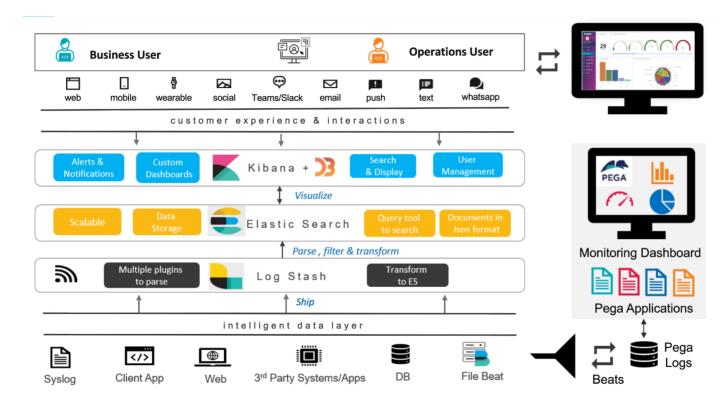

plify the data processing and integration. Teams can easily plug in with multiple Pega portals to monitor the Pega logs. The accurate and standardized data representation allows teams to access the real-time data in line with Pega's industry requirements.

The ROAR platform also helps organizations with a multi-faceted approach, thus, providing benefits in deployment, cost savings, and customizations. Some of these benefits include:



#### **Cost Savings**



## **Key Features**



Configuring the platform is a simplified process giving the teams options to:













While the dashboard and reporting showcases information in the form of:



ROAR also has D3 charts which are more advanced and interactive charts. They provide a better view of the log data.

#### Reference Architecture





# HCLTech | Supercharging Progress™

HCLTech is a global technology company, home to 211,000+ people across 52 countries, delivering industry-leading capabilities centered around Digital, Engineering and Cloud powered by a broad portfolio of technology services and software. The company generated consolidated revenues of \$11.79 billion over the 12 months ended June 30, 2022. To learn how we can supercharge progress for you, visit holtech.com.

hcltech.com