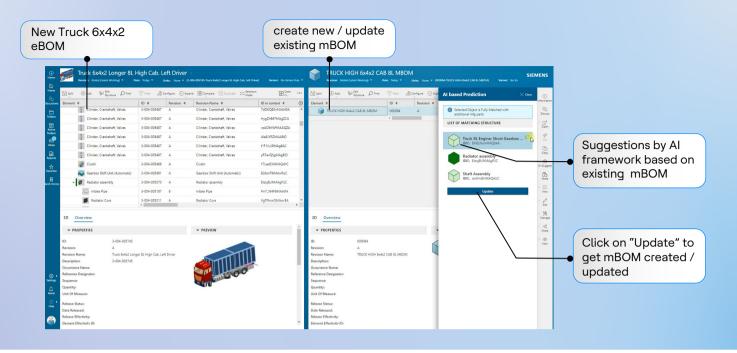

## Smart BOM Management - create/update mBOM with AI based suggestions by using MPMAccelerate and Teamcenter