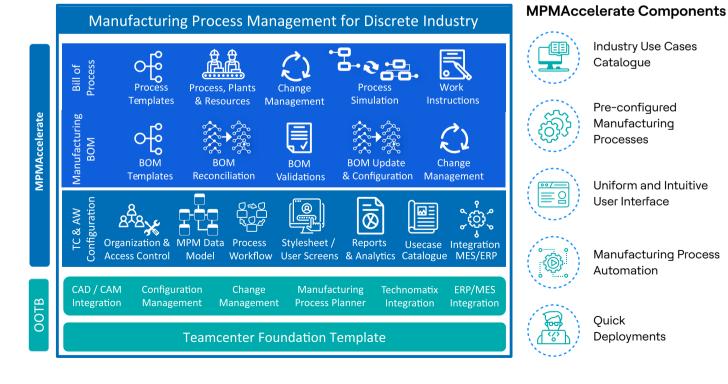

## MPMAccelerate Overview

MPMAccelerate enables key manufacturing processes like MBOM management, managing long lead parts, managing bill of process (BOP) and bill of equipment (BOE) time management, simulation study and generating work instructions