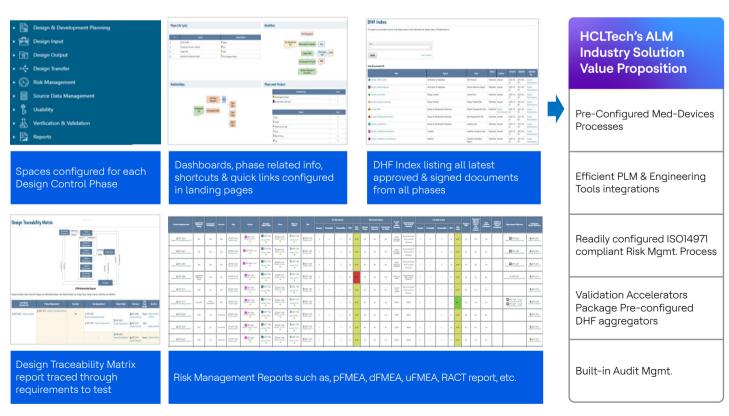

## **Medical Devices Solution Template for Siemens Polarion ALM**

#### **Solution benefits**

Pre-configured processes and industry standards

Compliant Audit Ready Documents and Reports

Built-in Audit Mgmt. with Automatic creation of Audit Report from findings

Efficient PLM & Engineering Tools integrations for visibility into product and engineering artifacts