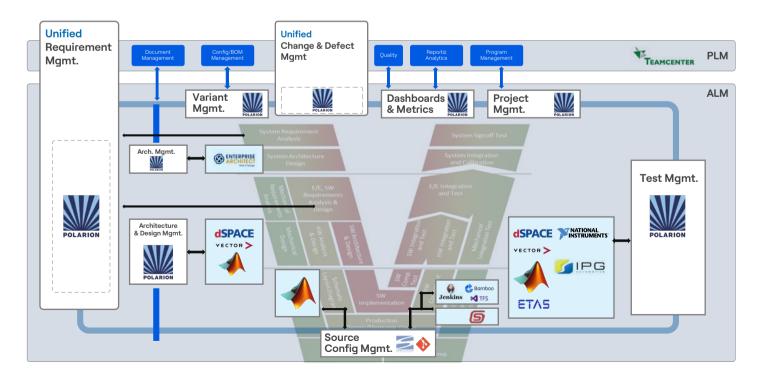

### **Automotive Solution Template for Siemens Polarion ALM**

Ready to use CM Strategy for Software Management Process