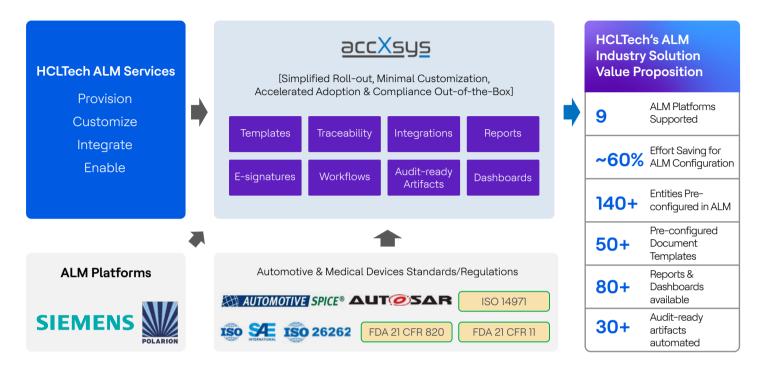

# NexALM CoE Offers Services for ALM Commissioning, Implementation (Configuration, Customization), Data Migration, Adoption Support & Integrations

#### accXsys - Industry Solution Templates for Siemens Polarion ALM

accXsys is Templatized Industry Solutions designed for Siemens Polarion ALM to enable accelerated adoption and enabling compliance with standards & regulations for Automotive & Medical Devices Industries

#### **Solution benefits**

Pre-configured processes and industry standards

Compliant Audit Ready Documents and Reports

Built-in Audit Mgmt. with Automatic creation of Audit Report from findings

Efficient PLM & Engineering Tools integrations for visibility into product and engineering artifacts