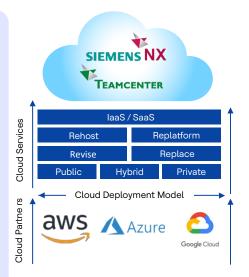

HCLTech has combined its deep engineering systems experience and strong partnerships with industry software, graphics technology, and cloud infrastructure providers to create this solution. xLMCloud industry solution's service catalog provides the right mix of services to help enterprises plan the best cloud strategy for their business and enable cloud transformation. This solution not only helps meet an enterprise's current needs but also provides on-demand agility and scalability to meet varying business needs. Further, by simplifying the engineering applications landscape, the solution helps lower the total cost of ownership of IT infrastructure management and support of CAx and PLM applications.

### HCLTech xLMCloud - CAx-PLM Cloud Transformation Offering