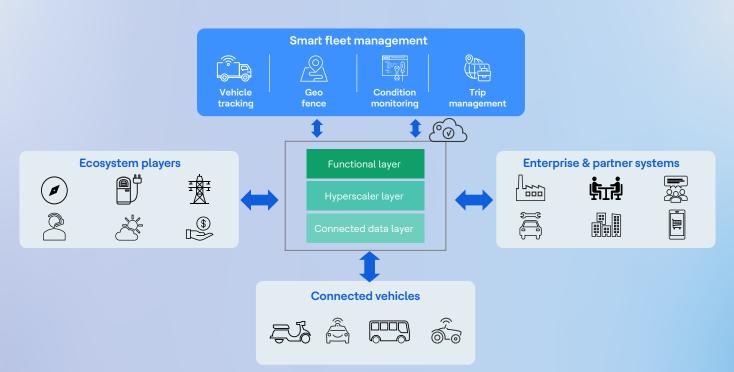

### Service framework

HCLTech Smart Fleet Management enables easy access and integration of data from vehicles, ecosystems, and enterprise IT systems to provide advanced intelligence, connected vehicles use cases and generate actionable insights for monetization opportunities. This solution enables comprehensive connectivity, resiliency, robustness, and enhanced security by leveraging the power of the cloud to deliver connected fleet-specific business services. It helps organizations & partners in reducing time-to-market and provides fleet managers with advanced tools for efficient operation and streamlining maintenance programs.