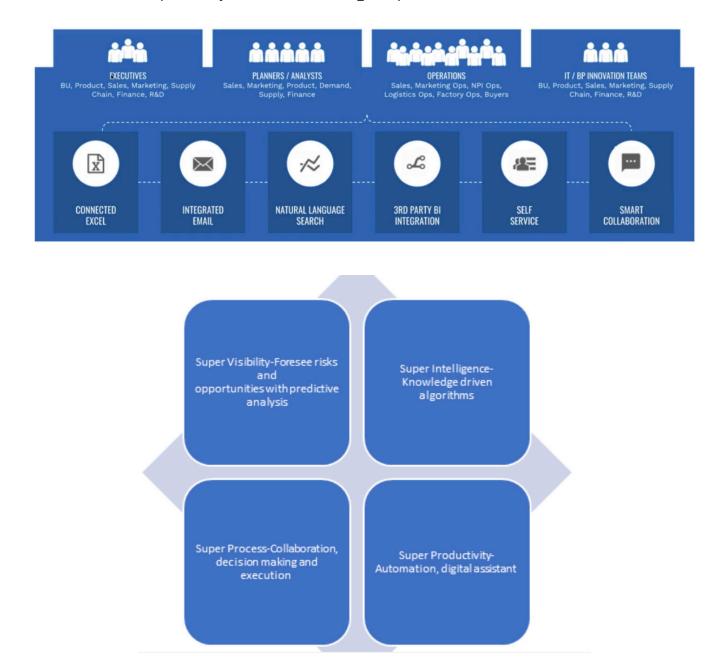

### Systems of engagement

Features that adapt to way users work making adoption easier.