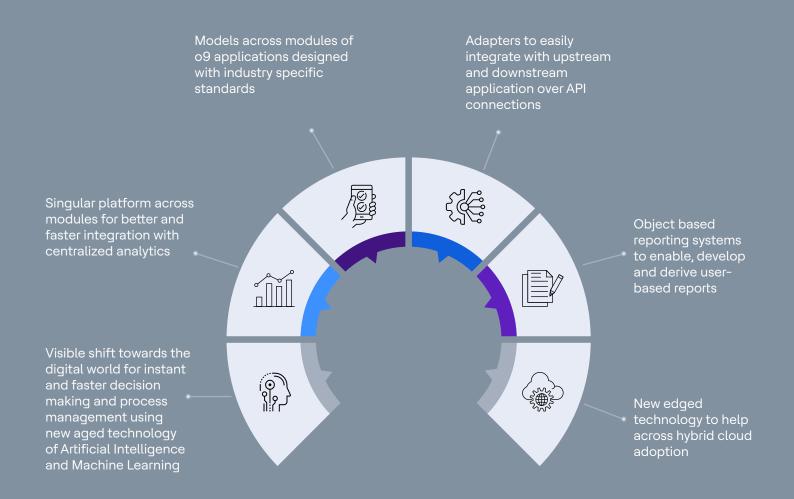

### How can HCLTech with o9 solutions become an enabler of digital transformation?

Make faster and better decisions with HCLTech and o9 solutions led solutions o9 Solutions is a leading provider of an Artificial Intelligence (AI) platform that transforms planning and decision-making capabilities at speed and scale across the digital supply chain. It provides one single platform for commercial, forecasting, supply chain, and financial planning all powered by real-time data, from internal and external sources.

By Connecting customers, suppliers, channel partners, planning processes and business operations with AI and digital technology powered management systems, o9 Solutions with HCLTech's industry leading digital expertise, provides the organizations a new set of capability necessary for high performance and faster delivery in digital age.