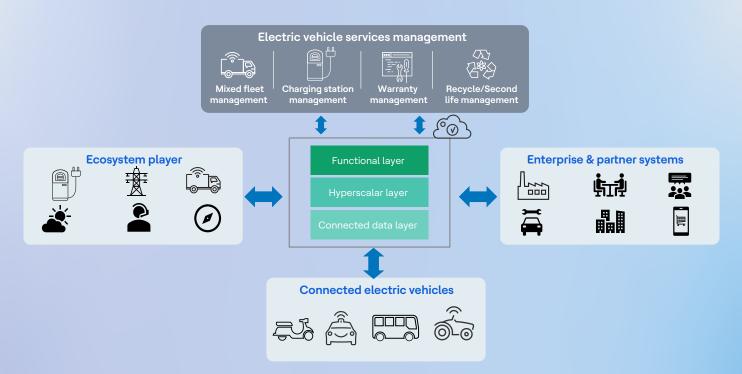

## Service framework

The Electric Vehicle Services Management (EVSM) platform enables EV ecosystem stakeholders to develop innovative use cases and business models with a framework that allows easy integration, implementation, operation, and maintenance of EV functionalities. OEMs, battery suppliers, EV fleet operators, infrastructure & utility service providers, and recycling partners can accelerate their time to market by leveraging EVSM's robust, scalable, and customizable functional modules.

## Key industry use cases

Mixed/EV fleet management

Trip & route management services

Charging station management system

Customer experience services

Recycle and second life management

Warranty & performance management