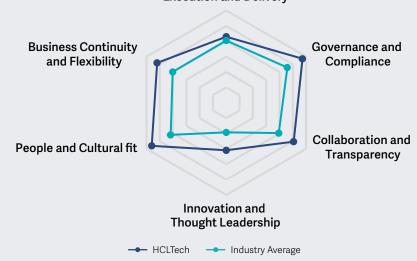

### ISG Star of Excellence™

HCLTech's CX Score

Clients express the highest satisfaction with the Governance and Compliance CX pillar, particularly valuing adherence to policies and regulatory requirements.

# **Six Pillars CX-Scores**

### **Execution and Delivery**