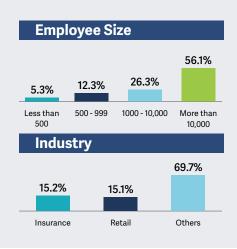

## **Respondent Characteristics**

"The ServiceNow upgrade was completed successfully and proactively by HCLTech. Their late-night remediation efforts on SPM and IRM issues helped prevent major escalations. The CSM modules were structured exceptionally well, and their Lead and Architect were readily available whenever support was needed."