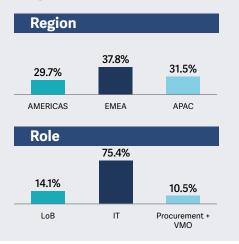

## **Respondent Characteristics**

"The ServiceNow upgrade was completed successfully and proactively by HCLTech. Their late-night remediation efforts on SPM and IRM issues helped prevent major escalations. The CSM modules were structured exceptionally well, and their Lead and Architect were readily available whenever support was needed."