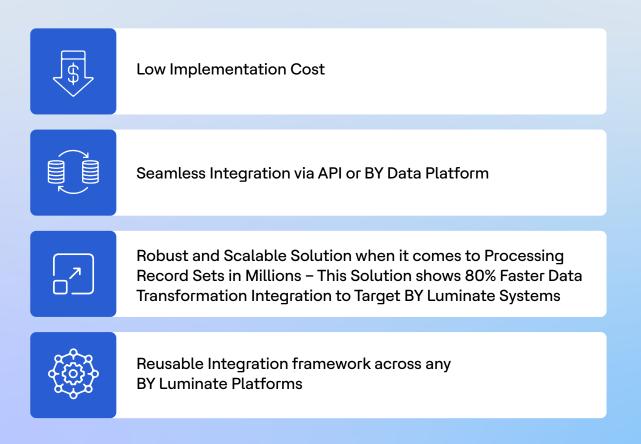

#### About the solution

The Transformation SaaS Adapter is an Interface Application which is developed for Luminate Solutions with the Complete Framework developed on SaaS Solution. It has the ability to Directly Integrate with any BY Luminate Solution via Conventional API Process or through the newly introduced BY Data Platform. The data can be received from Source Systems into Staging Tables, Massaged and Transformed as per defined Business Logic and Converted to Files Formats ranging from Native Data Sets Like CSV to More Transformed Avro files for Integration to Target Systems on Cloud Systems.

# 3.

Solution helps more than 80% Reduction Effort Data Loading, Transforming and Integration to Target Systems along with Monitoring Batch Checks and Error Handling Exceptions.