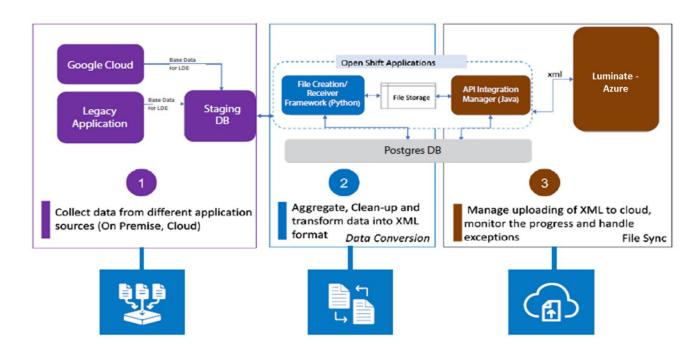

#### About the solution

The Transformation SaaS Adapter is an Interface Application which is developed for Luminate Solutions with the Complete Framework developed on SaaS Solution. It has the ability to Directly Integrate with any BY Luminate Solution via Conventional API Process or through the newly introduced BY Data Platform. The data can be received from Source Systems into Staging Tables, Massaged and Transformed as per defined Business Logic and Converted to Files Formats ranging from Native Data Sets Like CSV to More Transformed Avro files for Integration to Target Systems on Cloud Systems.

### **Solution highlights**

1.

It collects data from data application sources

## 2

Aggregates, Cleans up & transforms data into Target Source Specific Data Formats Ex-XML/Avro Format (Data Conversion)

# 3.

Solution helps more than 80% Reduction Effort Data Loading, Transforming and Integration to Target Systems along with Monitoring Batch Checks and Error Handling Exceptions.