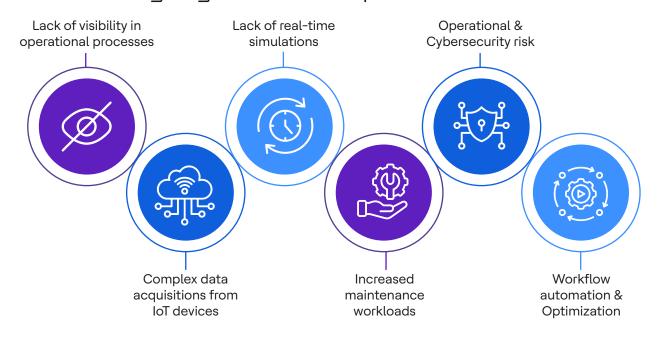

# Factors driving Digital Twin adoption

To harness the full potential of digital twins for your enterprise, you need a partner who has the right set of expertise, skills, technologies and infrastructure to build, deploy, and operate value-driving Digital Twins. HCLTech is that partner.