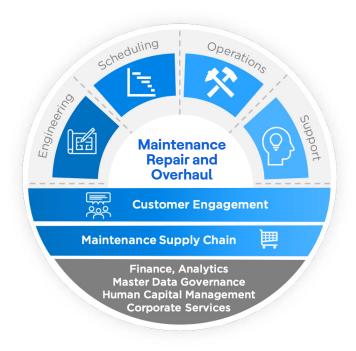

### Improved processes across the full maintenance lifecycle

Functionality is organized around the industry specific processes, as defined in SAP's MRO reference model depicted on the right.

#### iMRO/4 improves maintenance processes across the maintenance lifecycle, including

Maintenance engineering Streamlined and highlyintegrated transactions for defining maintenance policies and modification campaigns. End-to-end configuration management from the initial phase-in of an asset to its eventual decommissioning.

Maintenance scheduling

Seamless processes for long, medium, and short-term planning, providing clear visibility of material and capacity requirements through a range of graphical planning transactions.

Maintenance operations The electronic work instruction is specifically designed for the maintenance technician. It provides mobile access to all required information and documentation and allows user friendly data capture.

#### Maintenance support

A range of capabilities to underpin the efficient and high quality execution of maintenance, ensuring compliance and quality at every step of the maintenance process.

These core maintenance processes are underpinned by the maintenance supply chain and customer engagement processes

#### Maintenance supply chain

Clear visibility of material shortages and planned material availability, helping to deliver on-time maintenance. For any material shortages, a sophisticated rule-based sourcing engine can be used to allocate appropriate replacement parts.

#### **Customer engagement**

End-to-end customer engagement is provided by the solution, including contract management, extensive functionality to support complex maintenance quotations, and integrated maintenance event induction through to customer billing