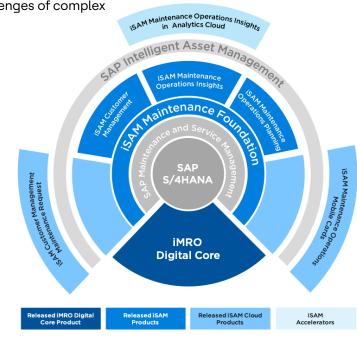

**iMRO Digital Core** is the central pillar of the iMRO/4 product family, adding extensive functionalities into the heart of your SAP S/4HANA ERP system. It provides a wide range of usercentric workbenches, industryspecific functionalities, and high levels of transaction automation, enabling you to deliver intelligent processe **iSAM products** harness the latest SAP technologies to provide

#### iSAM Maintenance Foundation

provides comprehensive visibility of all critical maintenance data for managing large complex maintenance events. The apps enable maintenance technicians, planners, and production managers to perform system updates.

#### **iSAM Customer Management** is a suite of applications to enable customer service engineers to harmonize maintenance and commercial data, review and convert large complex maintenance packages into one

#### iSAM Maintenance Operations

**Planning** enables maintenance and production planners to visualize and update the detailed work schedule for large complex maintenance events, where project planning and maintenance objects are combined to define the maintenance event.

#### iSAM Maintenance Operations Insights provides a

comprehensive suite of embedded analytics to help production managers ensure on-time completion of large and complex maintenance events, enabling assets to be returned to service and ensuring there is no unplanned disruption to business activities.

#### iSAM Customer Management Maintenance Request enables a

new maintenance event to be created and managed including asset and customer information. The requested work requirements can be uploaded against the maintenance request.

#### **iSAM Maintenance Operations**

**Mobile Cards** is designed to support maintenance technicians in removing process bottlenecks, ensuring real-time data capture, and increasing spanner time. Key system functions are delivered directly to the maintenance technician's mobile device.