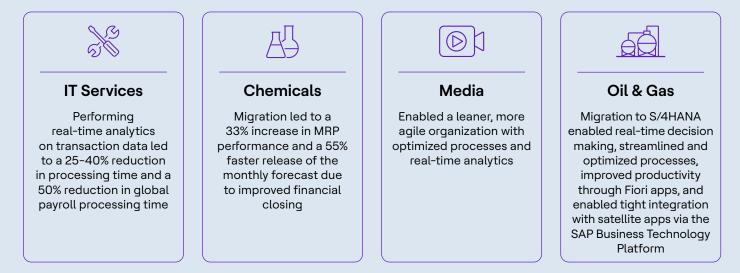

## Benefits realized: Migrate+success stories

Migrate+ has been designed to deliver significant benefits for customers using on-premise ECC in all industries. For example: