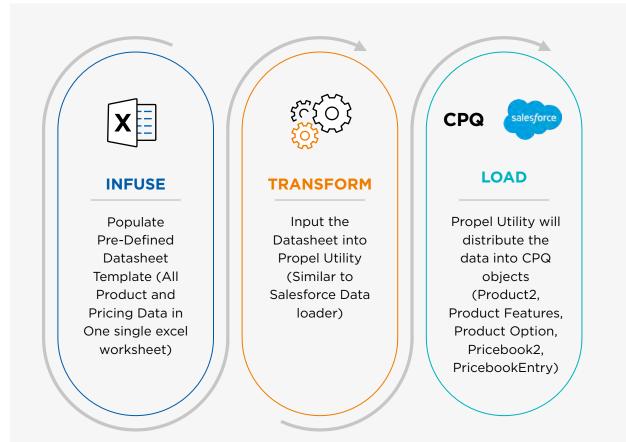

## **INFUSE DATA**

Propel utility come with a pre-defined template to load CPQ data. The template allows system admins to define the CPQ data structure into one single worksheet. Holding information for product master, product features and product options. This template also take inputs on pricing relevant to each product and in multiple currencies.

## **TRANSFORM DATA**

As a next step system admin needs to upload the updated template into Propel utility initiate transform & load process

## LOAD DATA

As per the final step the utility will read the information in the template and distributes the relevant data into multiple Salesforce CPQ objects like: Product2, Product Features, Product Option, Pricebook2, PricebookEntry