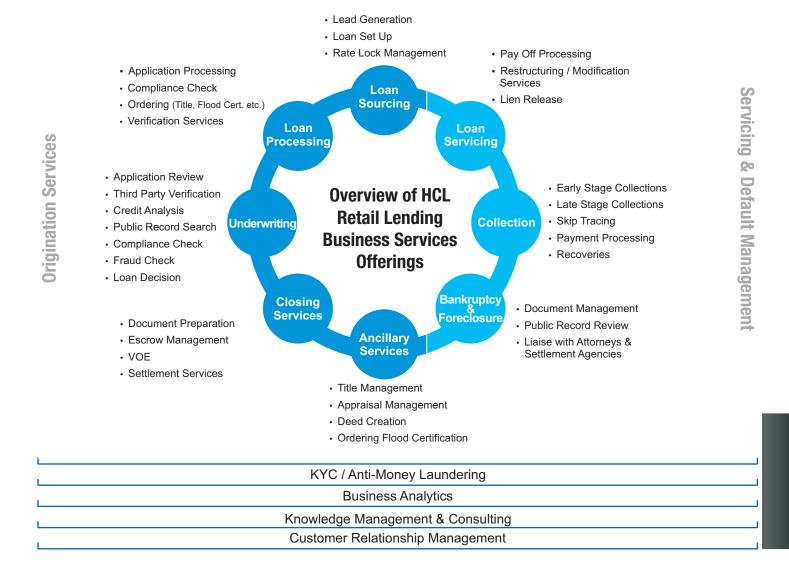

# Disruptive lideas Transformative solutions

# **HCL Lending Business Solutions**Streamlining Lending Operations

HCL's extensive experience across Lending Originations and Servicing functions ranges from processing and verification services to complex underwriting work and from collections to bankruptcy and foreclosure management.





# **Overview of HCL Commercial Lending Business Services Offerings**



# **Overview of HCL Platform Solution for Lending Business Operations**

#### **Retail Lending**

HCL Retail Lending Platform Solution offers core and vertical specific solutions for leading banks, building societies, credit unions and finance companies.

#### **Benefits**

- Better quality lending decisions & outcomes
- · Affordable business solution
- Reduced cost of operations
- Reduced time to market for new products
- Highly Adaptable





#### **Commercial Lending**

HCL's Commercial Lending Solution Capital Stream™ allows effective collaboration, creates closer relationship with customers, and closes deals quickly while managing risk effectively. It transforms commercial lending operations into streamlined aut