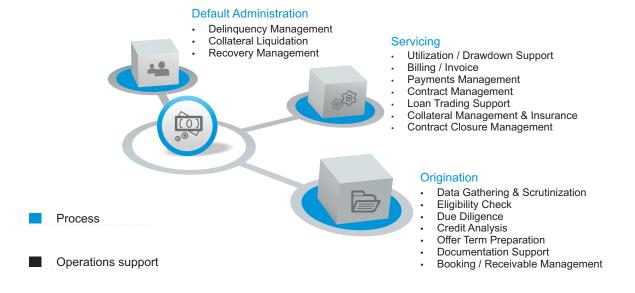

#### **Commercial Lending**

HCL's Commercial Lending Solution Capital Stream™ allows effective collaboration, creates closer relationship with customers, and closes deals quickly while managing risk effectively. It transforms commercial lending operations into streamlined automated enterprises that respond quickly, efficiently and consistently.