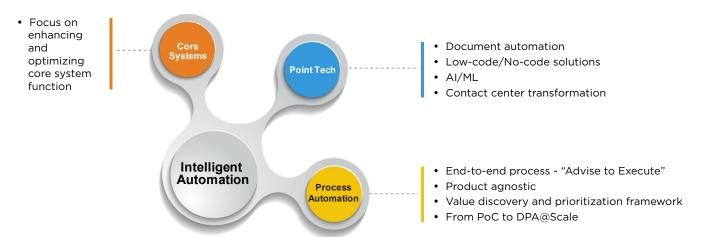

## Unique **partnership** inspired by innovation

HCL's Insurance Intelligent Automation framework covers the various toolsets in three different categories as depicted below:

The intent behind the insurance intelligent automation framework is to look at the entire process comprehensively to effect optimal automation that goes beyond tactical benefits. For a digital claims experience, the underlying core system needs to be supported by solutions that can cover the entire ecosystem as well as enable insight-driven decisions. HCL brings together Insurtech partners along with HCL's own IPs and capabilities to provide a comprehensive solution.