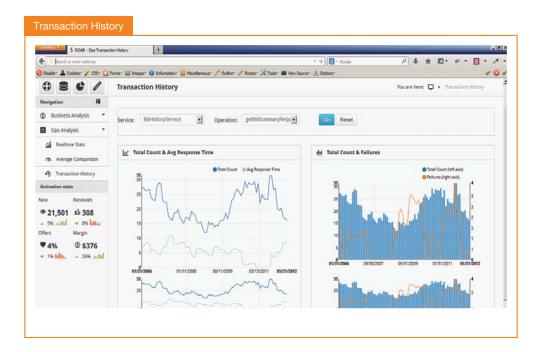

### Visualization Dashboard:

- Create a visualization dashboard for business KPAs
- > Develop an IT operational dashboard for service platform health
- Use Data-Driven Documents (D3.js) and other JavaScript (JS) based open-source libraries

#### **BUSINESS BENEFITS**

- Enabled trending of business transactions
- > Delivered a re-usable framework that reduced design and development cost
  - Enabled pro-active monitoring, which led to the resolution of previously unidentified defects
  - Created better end-user and operations customer experience
  - Provided on-demand visibility into key business transactions and operational health
  - Simplified partner on-boarding, monitoring and support
  - Facilitated consumer trend analysis and the delivery of right products/services across a geography or a group