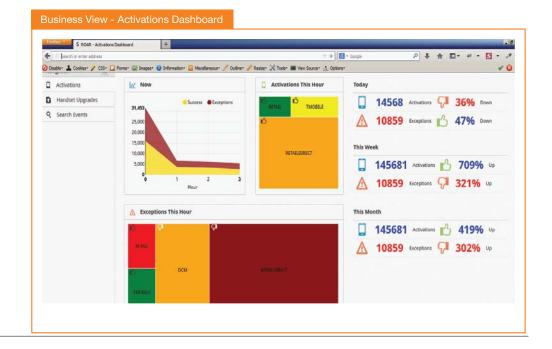

### Visualization Dashboard:

- Create a visualization dashboard for business KPAs
- > Develop an IT operational dashboard for service platform health
- Use Data-Driven Documents (D3.js) and other JavaScript (JS) based open-source libraries

#### **BUSINESS BENEFITS**

- Enabled trending of business transactions
- > Delivered a re-usable framework that reduced design and development cost
  - Enabled pro-active monitoring, which led to the resolution of previously unidentified defects
  - Created better end-user and operations customer experience
  - Provided on-demand visibility into key business transactions and operational health
  - Simplified partner on-boarding, monitoring and support
  - Facilitated consumer trend analysis and the delivery of right products/services across a geography or a group