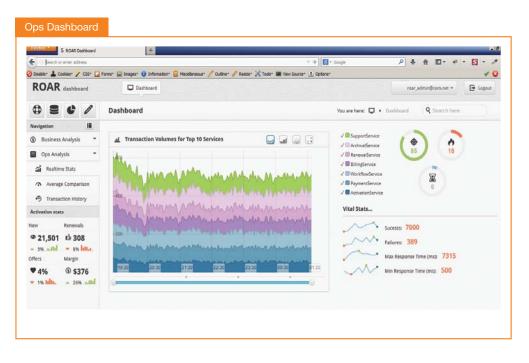

### Visualization Dashboard:

- Create a visualization dashboard for business KPAs
- > Develop an IT operational dashboard for service platform health
- Use Data-Driven Documents (D3.js) and other JavaScript (JS) based open-source libraries

#### **BUSINESS BENEFITS**

- Enabled trending of business transactions
- > Delivered a re-usable framework that reduced design and development cost
  - Enabled pro-active monitoring, which led to the resolution of previously unidentified defects
  - Created better end-user and operations customer experience
  - Provided on-demand visibility into key business transactions and operational health
  - Simplified partner on-boarding, monitoring and support
  - Facilitated consumer trend analysis and the delivery of right products/services across a geography or a group