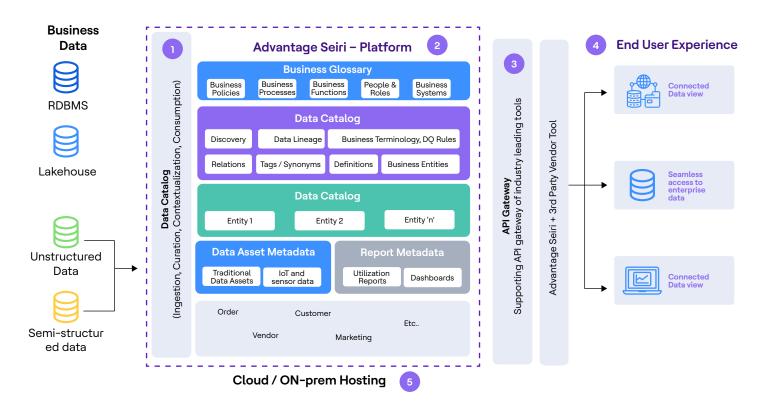

The key components of ADvantage Seiri are:

1

3

leading tools.

#### Architecture

With the help of its multilayered architecture, ADvantage Seiri is ideally placed to provide the highest data advantage to the enterprise.