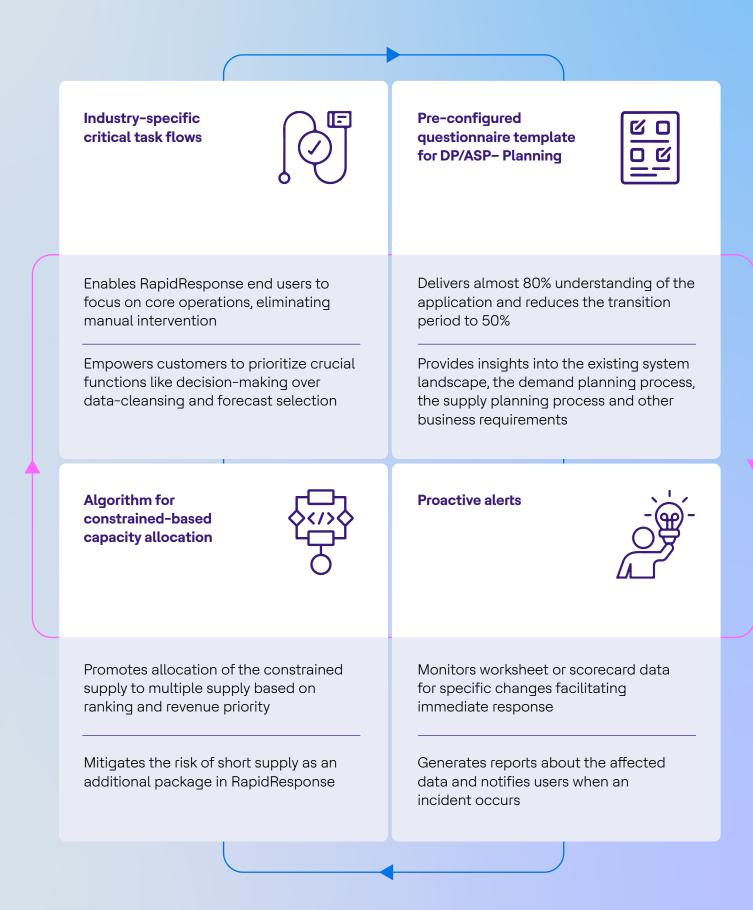

## **HCLTech's Kinaxis tools and accelerators**

Our comprehensive tools and accelerators are designed to support the efficient integration of next-generation SCM solutions.