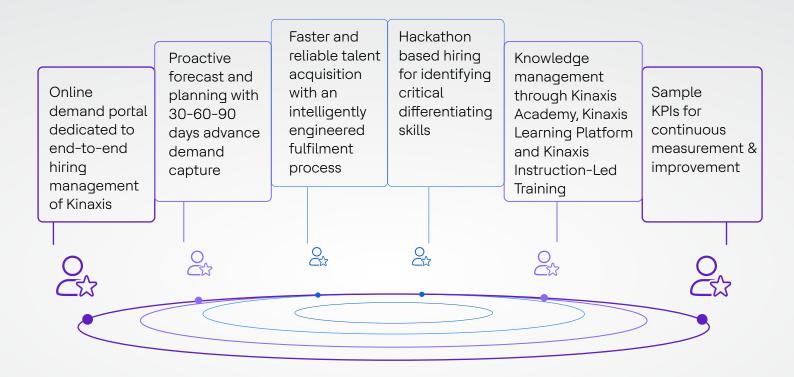

### Industry-best talent

HCLTech has implemented an innovative hiring and training process to guarantee the availability of the industry-best talent for our Kinaxis integration vertical. To ensure that our resources are adequately trained to work on the Kinaxis RapidResponse platform, we have set up an innovative academy in collaboration with Kinaxis. The HCLTech Kinaxis Academy aims to certify employees as Kinaxis experts through internal programs and initiatives, and has the following salient features: