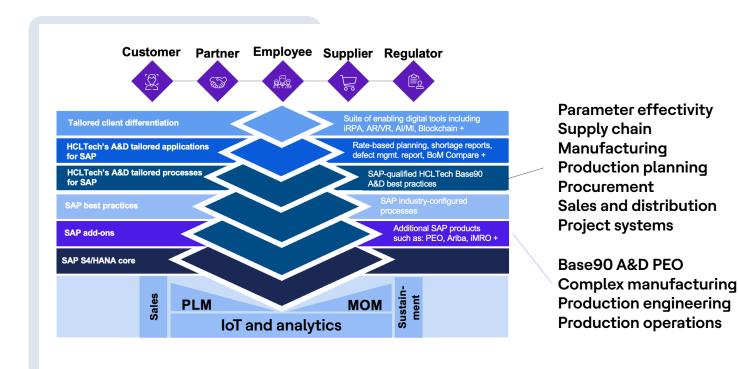

## Close the SAP S/4HANA A&D capability gap

## HCLTech comes prepared

## HCLTech Base90 A&D for SAP S/4HANA scope

#### **Assets**

- 5 productized A&D scope items
- 45+ unique A&D process flows
- 45+ unique A&D process profiles
- · Key decision documents
- Workshop agendas
- Workshop blueprint input presentations
- Workshop blueprint output documents
- Project templates
- 40+ PEO best practice configurations
- · Preconfigured PEO process flows

#### Preconfigured System(s)

- · Preconfigured and documented image
- PEO configuration
- · Pre-staged data sets
- Custom programs