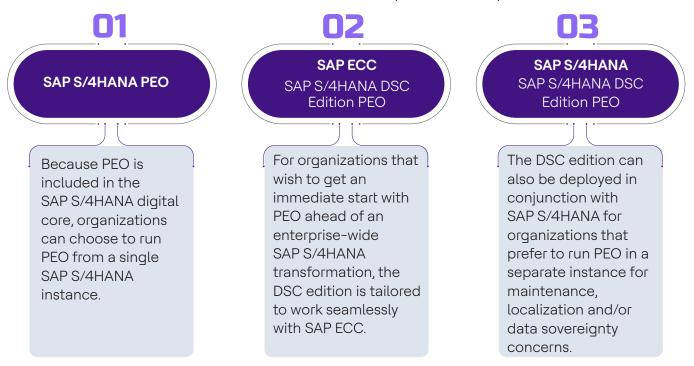

# Implementation options

HCLTech's Base90 for A&D SAP S/4HANA PEO has three implementation options: