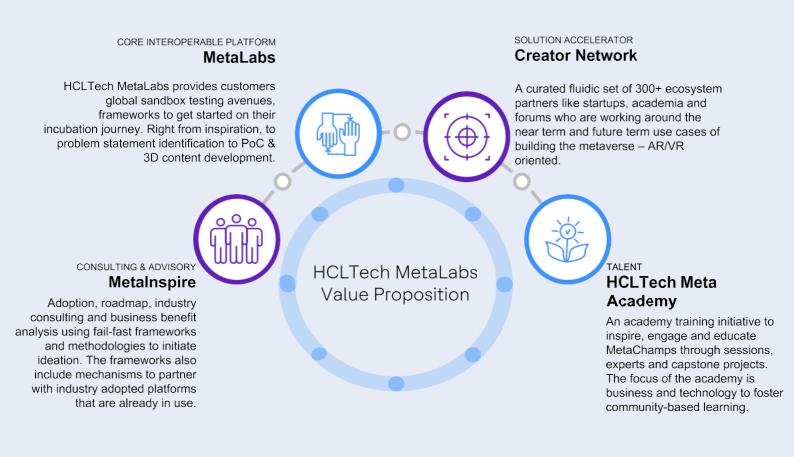

## HCLTech MetaLabs Transforming Experiences

HCLTech MetaLabs is our strategic BU formed to incubate and ideate on establishing the enterprise metaverse experiences encompassing frameworks, platforms, interconnected sandbox experiences, creator networks, academies and fluidic CoEs.