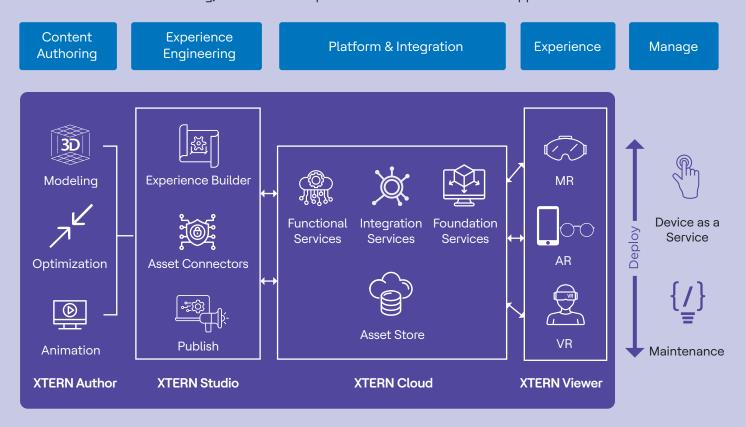

# Platform Components delivering seamless XR experience

XTERN SDP offers an integrated suite of software and platform components that enable acceleration and industrialization of custom XR experiences.

#### **XTERN Author**

Pre-defined templates, best practices and processes, enabling seamless content design and model creation

# <u>GP</u>

#### **XTERN Cloud**

Centralized scalable and secure platform for content management and integration with other digital platforms leveraging the power of hyperscaler's cloud services

#### **XTERN Studio**

Low code/no code tool for accelerating experience development and publishing

#### **XTERN Viewer**

Customizable viewer application to get immersed into the XR experiences on multiplicity of XR devices