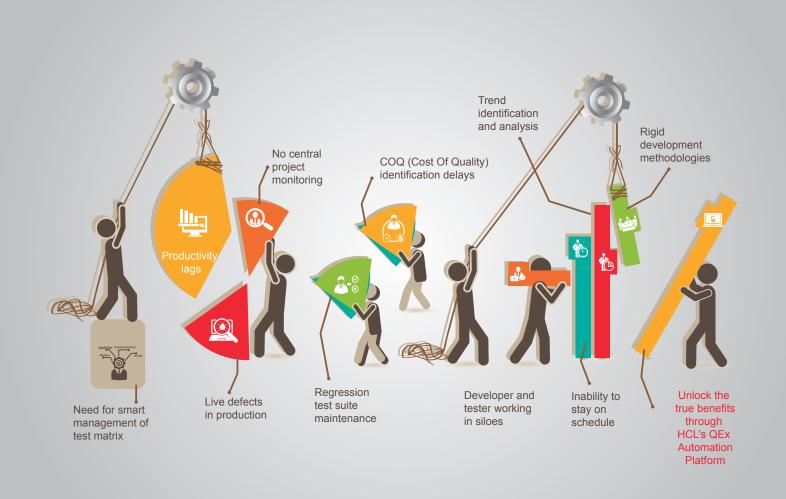

Most of the CTOs face a common challenge i.e. the need to go to market in shortest possible time frame while conserving their budgets and this makes test automation a critical part of testing cycle. However most companies planning to automate their application face some common challenges:

Some traditional Automation concerns are: