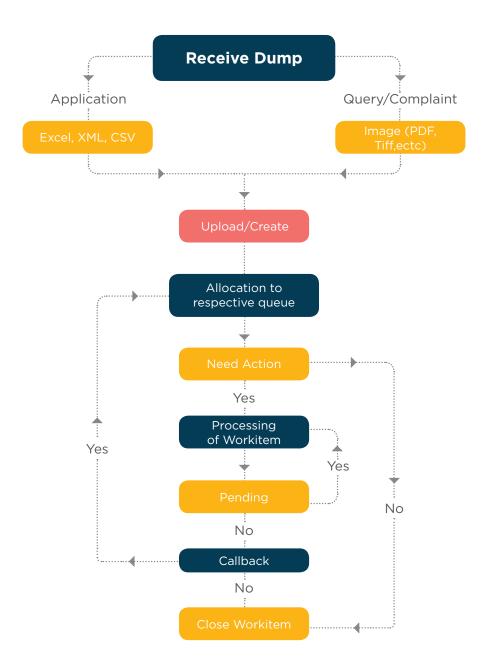

## **HCL AUTOMATION TOOL**

HCL's Case Flow Manager (CFM) is familiar with the concepts of speedily resolving issues and keeping customers informed and similar tools to drive excellence. HCL is familiar of these concepts as Turnaround Time (TAT) and Keeping Customers informed (KCI). HCL currently drives TAT based on the Case Flow Manager (CFM) tool, which accurately allocates and then, monitors/tracks the progress of a transaction. HCL has successfully implemented Case Flow Manager to track timelines and ensuring that customer promises are met. A flow depicting our CFM tool.