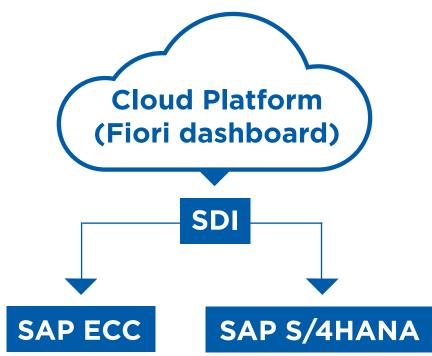

### SOLUTION DETAILS

- It is an accelerator where all the pre & post conversion checks and reports are listed, logically sequenced as per conversion life cycle.
- The cockpit embeds exhaustive SAP recommended and HCL conversion best practices for system conversion.
- Logic is built within the tool to update the status automatically as a Complete/Incomplete step or Consistent/Inconsistent for each activity which will help the user to take corrective action there and then.
- SAP recommended notes are checked and applied through the tool.
- HCL Recommendation/help guides the solution to the errors occurred.
- Document uploading and downloading functionality are provided.
- All steps have an option of New Run & Last run on the input screen which will gives the user an option to display the last status of previous run as a whole or execute a fresh new run.
- Reconciles the legacy data in SAP S/4HANA:-
  - Automatic Reconciliation at table level and company code levels.
  - Provides facility to download reports in one go.
- The solution updates the conversion status on Real-time basis in the Dashboard in FIORI hosted in the cloud platform.

# TECHNOLOGIES USED

Mail to us at sap@hcl.com

www.hcltech.com

Hello there! I am an Ideapreneur. I believe that sustainable business outcomes are driven by relationships nurtured through values like trust, transparency and flexibility. I respect the contract, but believe in going beyond through collaboration, applied innovation and new generation partnership models that put your interest above everything else. Right now 1,15,000 Ideapreneurs are in a Relationship Beyond the Contract™ with 500 customers in 32 countries. How can I help you?