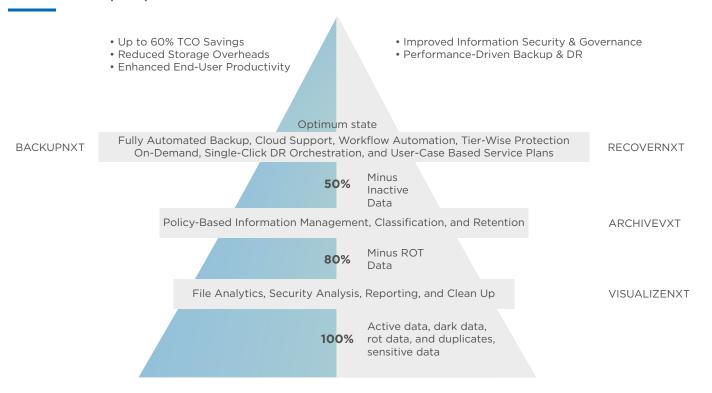

# The Key Offerings

A dark data assessment as a service which offers rich insights into the vast spread unstructured data, file content, access & permissions, and sensitive data sprawl.

- Dark data remediation
- File analytics support
- Integrated data classification
- · Policy decision-making
- Storage optimization

A next-generation backup-to-cloud/on-premise service for structured & non-structured data across heterogeneous storage platforms hosted in datacenter, remote-sites, or cloud.

- Workflow automation support
- Storage optimization levers
- WAN optimization
- Full cloud integration
- Pay-as-you-use options

A managed archival as-a-service powered by advanced file-analytics & offers multi-tier data classification based on criticality & activity.

- Storage Optimization
- eDiscovery
- Retention management
- Data classification
- Information security

A fully automated DR-as-a-service that supports near-zero data loss for physical and virtual workloads running in physical DC or cloud.

- Storage Optimization
- eDiscovery
- Retention management
- Data classification
- Information security

# The consumption plans

|             | Silver                                                                        | Gold                                                                                                                            | Platinum                                                                                                              |  |
|-------------|-------------------------------------------------------------------------------|---------------------------------------------------------------------------------------------------------------------------------|-----------------------------------------------------------------------------------------------------------------------|--|
| VISUALIZENX | PoC Dark Data<br>Assessment                                                   | Full Scale Dark Data<br>Assessment                                                                                              | Continuous Periodic<br>Assessment-as-a-Service                                                                        |  |
| ARCHIVENXT  | Basic Archival                                                                | File Analytics + Archival                                                                                                       | File Analytics + Information<br>Security + Archival                                                                   |  |
| BACKUPNXT   | RTO < 24 hours                                                                | RTO < 4 hours                                                                                                                   | RTO < 1 hours                                                                                                         |  |
| RECOVERNXT  | Non-critical workloads<br>hosted on public cloud<br>with less stringent SLAs. | Critical workloads hosted<br>on the cloud and needing<br>enterprise-level backup.<br>Features with moderate<br>SLA commitments. | Critical workloads<br>hosted on-premises and<br>enterprise-level backup<br>featureswith stringent SLA<br>commitments. |  |