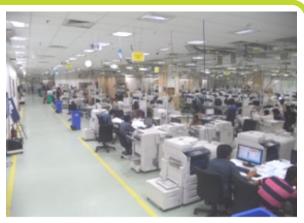

## Lab infrastructure for DPT clients

#### Testing Labs: 90,000 sq.ft space

- Housing over 300 different printer models
- Power: 110 V/ 220 V & 16 Amps / 64 Amps
- IPV 4, IPV 6, Wireless
- MPLS connectivity to customer site