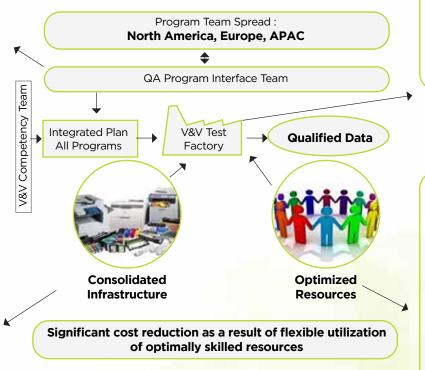

# **V&V** factory model

#### **Matrixed Org**

- · Structured for scale
- Program team focus
- Plan and interface competency team focus
- Test execution, staffing, deskill team and implement automation test effectiveness & optimization

### Consolidated Infrastructure

- Unified V&V labs
- Standardized tools across test functions
- Optimized equipment deployment across teams
- Centralized inventory and automated tracking of devices, management of media, consumables & equipment

#### **Test Factory**

- Process Driven, documented in QA Handbook
- Metrics-driven Delivery
- Automation led execution
- Execution Progress Tracked through Daily Sunrise Calls & Electronic Display

# **Optimized Resources**

- Standardized Test Processes & Updated Test Scenarios
- Robust Training and KM
- Team Structure
- Core: High Skill Activities
- Non-Core: (Flex team from Contractors) Test Execution