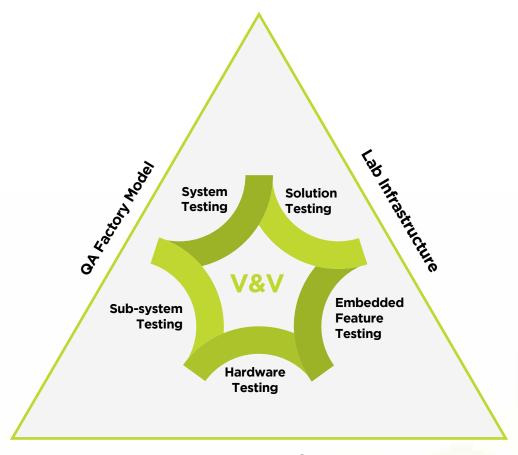

### Lab operations & management capability

#### **Scale and Complexity**

- \$100 M investments in labs across US, UK, China, Europe & India
- We manage more than 125K sq m of labs
- 100+ customer specific labs & 30+ HCL owned labs
- We operate our own labs as well as at customer premises. We also set up & operate labs for customers within HCL premises
- First-of-its-kind EMI/ EMC lab by a private company in India
- Clean rooms for high sensitivity instruments in Semiconductor & Medical Devices
- First privately owned Compliance Testing Lab in India
- · Mechanical Engineering, Hardware Engineering and Networking verification labs for OEMs and Service Providers
- IoT & AI Labs across US & India